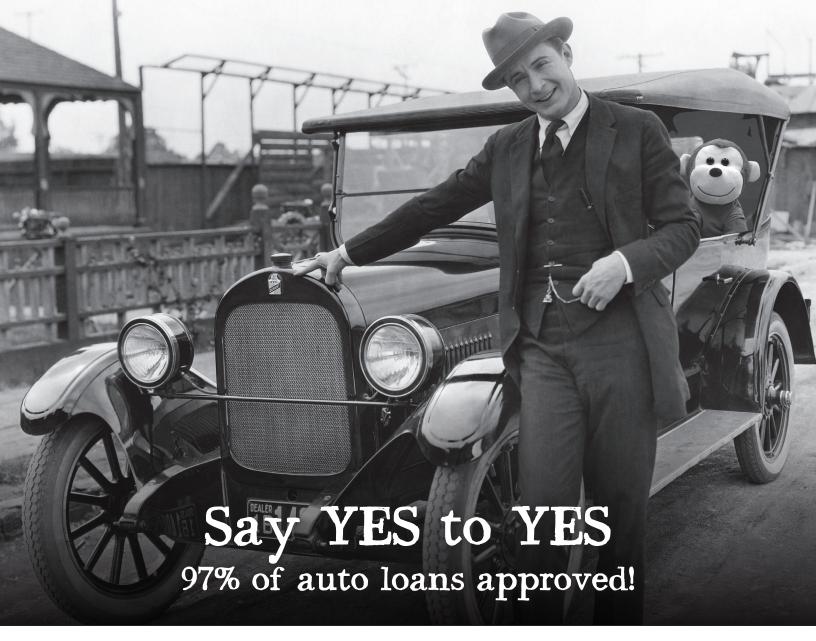

GASCU treats members better than other lenders. We approve 97% of all auto loans.